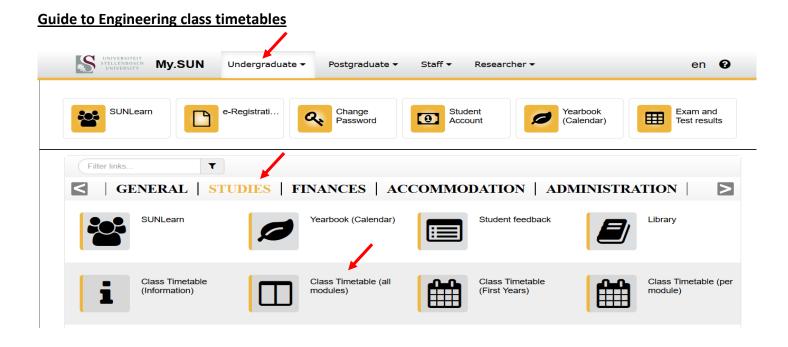

Use your standard SUN e-mail address and password to log in.

Select "Find Timetable"

Select "Student Set". Use "Refine list" to narrow down the search.

Select your Group and click "NEXT.

|                   | Q FIND TIMETABLE                               |                                |
|-------------------|------------------------------------------------|--------------------------------|
| Stellenbosch      | SEARCH FOR STUDENT SETS, 3 CHARACTERS MINIMUM. | LIST TYPE                      |
| LOGOUT            | √ BEngrg (1st Year) / Gr1                      | DEPARTMENT PROGRAMMES OF STUDY |
|                   | BEngrg (1st Year) / Gr2                        | MODULE STUDENT SET             |
| Q Find timetable  | BEngrg (1st Year) / Gr3                        | ▼ REFINE LIST                  |
| A Profile         | BEngrg (1st Year) / Gr4                        | BY DEPARTMENT                  |
| Help · Contact us | BEngrg (Chemical) 2/Afr                        | FACULTY ENGINEERING * *        |
|                   | BEngrg (Chemical) 2/Eng                        | ▼ CURRENTLY SELECTED (1)       |
|                   | BEngrg (Chemical) 3                            | BEngrg (lst Year) / Grl        |
|                   | BEngrg (Chemical) 4/Sem1                       | NEXT                           |